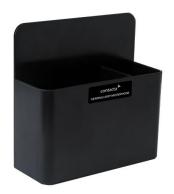

## Microphone Storage Shelf

Our Microphone storage shelf is an ideal storage location for wireless belt pack microphones and helps to prevent these being misplaced. This storage shelf is spacious enough to accommodate the microphone pack as well as a lapel microphone or ear microphone piece.

**MIC-WALLBOX** 