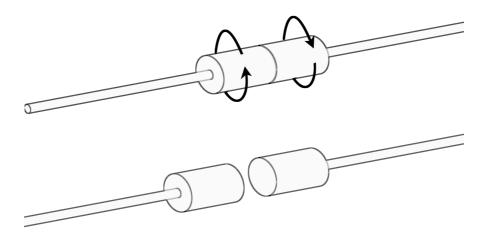

Warning: Avoid short-circuiting the cables.

5. Take hold of the fuse included in the kit. To install it into the external fuse holder, twist the two sides of the holder to the left to bring them apart.

Note: The fuse is shipped disassembled for safety reasons.

6. Place the fuse inside, then twist the two sides of the holder to the right to bring it together and secure the fuse in place.

7. Battery box setup is now complete