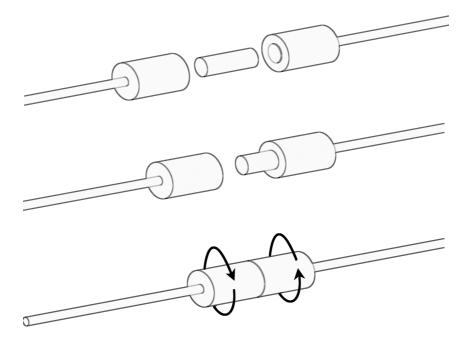

Warning: Avoid short-circuiting the cables.

5. Take hold of the fuse included in the kit. To install it into the external fuse holder, twist the two sides of the holder to the left to bring them apart.

Note: The fuse is shipped disassembled for safety reasons.

6. Place the fuse inside, then twist the two sides of the holder to the right to bring it together and secure the fuse in place.

7. Battery box setup is now complete