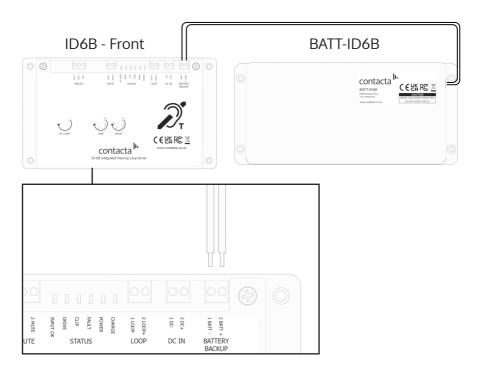

- 3. Connect the free ends of the cables to the "BATTERY BACKUP" port on the ID-6B Hearing Loop Driver, ensuring ensure correct polarity:
  - Red to positive
  - Black to negative
- 4. You may need a small screwdriver to loosen and tighten the cable connectors. [See diagram on the next page.] Connectors are bare wire connections, requiring the wire to be stripped prior to insertion.

Warning: Avoid short-circuiting the cables.

5. Take hold of the fuse included in the kit. To install it into the external fuse holder, twist the two sides of the holder to the left to bring them apart.

Note: The fuse is shipped disassembled for safety reasons.

6. Place the fuse inside, then twist the two sides of the holder to the right to bring it together and secure the fuse in place.

7. Battery box setup is now complete