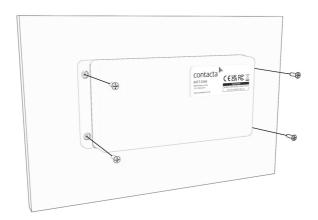

## Connecting the BATT-ID6

- 1. Select an appropriate installation location for the Battery Back Up Box. Consider factors such as proximity to the ID-6B Hearing Loop Driver, accessibility for maintenance, and environmental conditions.
- 2. When the location is determined, secure the box in place firmly using the provided wall plugs and screws.