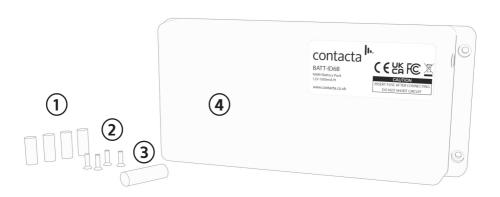

### Components

- 1. 4 x Wall Plugs
- 2. 4 x M3 fixing screws
- 3. Fuse
- 4. Battery Back Up Box (BATT-ID6B)