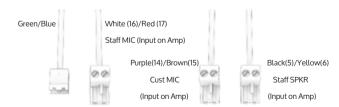

#### Connections

Please follow the colour-number configuration instructions above.

The 3 male euroblock connectors all connect into the back of the amplifier (see below) and the female euroblock connector (Green/Blue) connects to the Customer microphone.

#### Summary:

Green/Blue (Male Euroblock) --> Female Connector on Customer Microphone

White(16)/Red(17) --> Staff Mic Input on Amp

Purple(14)/Brown (15) --> Customer Mic Input on Amp

Black (5)/Yellow (6) --> Staff Speaker Input on Amp