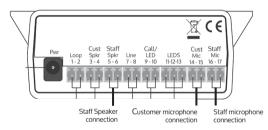

eaker and directional microphone module for the staff side has an integral loudspeaker, microphone with a semi-rigid stem, adjustable neck and dual mute switch.

- Mute the staff side
- Sound working on both staff and customer sides
- Mute both staff and customer sides

#### Connections



Please follow the colour-number configuration instructions above.

The 3 male euroblock connectors all connect into the back of the amplifier (see below) and the female euroblock connector (Green/Blue) connects to the Customer microphone.

#### Summary:

Green/Blue (Male Euroblock) --> Female Connector on Customer Microphone

White(16)/Red(17) --> Staff Mic Input on Amp

Purple(14)/Brown (15) --> Customer Mic Input on Amp

Black (5)/Yellow (6) --> Staff Speaker Input on Amp

### STS-A31 Amplifier Rear:



#### Controls



Staff Mic: Mutes staff microphone only

contacta | On: Staff and customer microphone live

**Dual Mute:** Staff and customer microphones muted



UK & ROW +44 (0) 1732 223900 sales@contacta.co.uk US & Canada +1 616 392 3400 info@contactainc.com